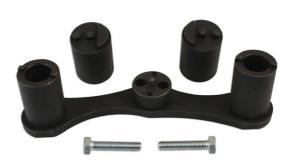

## **Balance Shaft Alignment Tool - for BMW**

Combines the BMW N47 balance shaft locking tool and the B47 and B48 locking tools into one simple-to-use tool.

## **Additional Information**

- Applications: B47, B48 and N47 engines in 1, 2, 3, 4 and 5 series; X1, X3, X4 and X5; Mini Clubman and Mini Hatch.
- Equivalent to OEM 2 288 054, 11 8 750 and 11 8 790 (11 8 791, 11 8 792 and 11 8 793) combined into one tool.
- EU Registered design which eliminates the need for a separate crankshaft alignment tool by combining the functionality of the OEM tools.
- · Made in Sheffield.