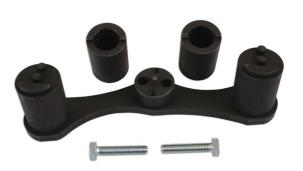

## **Balance Shaft Alignment Tool - for BMW**

Combines the BMW N47 balance shaft locking tool and the B47 and B48 locking tools into one simple-to-use tool.

## **Additional Information**

- Applications: B47, B48 and N47 engines in 1, 2, 3, 4 and 5 series; X1, X3, X4 and X5; Mini Clubman and Mini Hatch.
- Equivalent to OEM 2 288 054, 11 8 750 and 11 8 790 (11 8 791, 11 8 792 and 11 8 793) combined into one tool.
- EU Registered design which eliminates the need for a separate crankshaft alignment tool by combining the functionality of the OEM tools.
- · Made in Sheffield.