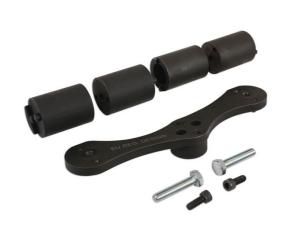

## **Balance Shaft Alignment Tool - for BMW**

Combines the BMW N47 balance shaft locking tool and the B47 and B48 locking tools into one simple-to-use tool.

## **Additional Information**

- Applications: B47, B48 and N47 engines in 1, 2, 3, 4 and 5 series; X1, X3, X4 and X5; Mini Clubman and Mini Hatch.
- Equivalent to OEM 2 288 054, 11 8 750 and 11 8 790 (11 8 791, 11 8 792 and 11 8 793) combined into one tool.
- EU Registered design which eliminates the need for a separate crankshaft alignment tool by combining the functionality of the OEM tools.
- · Made in Sheffield.